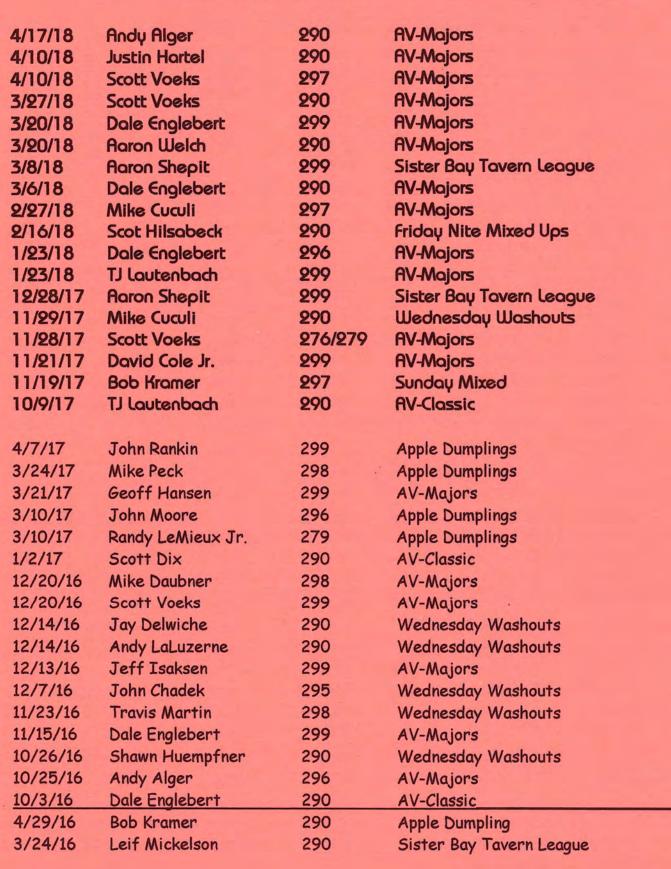

# League Abbreviations

| AVC | Apple Valley Classic     | Monday      | Mixed   |
|-----|--------------------------|-------------|---------|
| AVW | Women's Masters          | Monday      | Women   |
|     |                          |             |         |
| AVM | Apple Valley Majors      | Tuesday     | Men*    |
| NOR | Sister Bay Northerners   | Tuesday     | Mixed   |
|     |                          |             |         |
| AVW | Wednesday Nite Washouts  | Wednesday   | Men*    |
| SAS | Summer Apple Slices      | Wednesday   | Mixed   |
|     |                          |             |         |
| SBT | Sister Bay Tavern        | Thursday    | Men*    |
| WAC | Women's Apple Corps      | Thursday    | Women   |
|     |                          |             |         |
| AVD | Apple Dumplings          | Friday (EO) | Couples |
|     |                          |             |         |
| SNM | Early Sunday Night Mixed | Sunday (EO) | Mixed   |